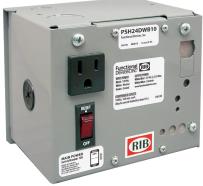

## PSH24DWB10

Enclosed Single Switching DC Power Supply 120 to 24 Vdc @ 2.5 Amp

\* Move internal jumper to "HOT" position if you wish outlets to always be hot otherwise outlets will be switched by main breaker.

## **SPECIFICATIONS**

Input Voltage: 120 Vac

Frequency: 50/60 Hz DC Output: 24 Vdc @ 2.5 Amp Over Current Protection: Circuit Breaker

Main Breaker ON/OFF: Switch / Breaker (10 Amp)

(Kills power to entire unit)\* Total Combined Output 9A

## Notes:

• This device is not certified for use as a Class 2 power source.

Output Wires: DC Supply Output WHT/RED: 24 Vdc WHT/BLU: 24 Vdc COM

> **Auxiliary Output** BLU: 120 Vac