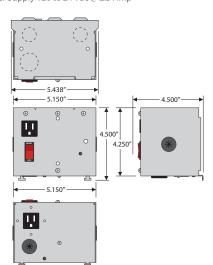

Operating Temperature: 32 to 122°F

**Dimensions:** 4.500" x 5.438" x 4.500"

Weight: 2.980 lbs.

Input Wires: Input Power Wires

BLK: 120 Vac WHT: Neutral GRN: Ground