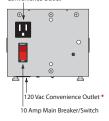

## PSH24DWB10

Enclosed Single Switching DC Power Supply 120 to 24 Vdc @ 2.5 Amp

\* Move internal jumper to "HOT" position if you wish outlets to always be hot otherwise outlets will be switched by main breaker.

## **SPECIFICATIONS**

Input Voltage: 120 Vac

Frequency: 50/60 Hz DC Output: 24 Vdc @ 2.5 Amp Over Current Protection: Circuit Breaker

Main Breaker ON/OFF: Switch / Breaker (10 Amp)

(Kills power to entire unit)\* Total Combined Output 9A